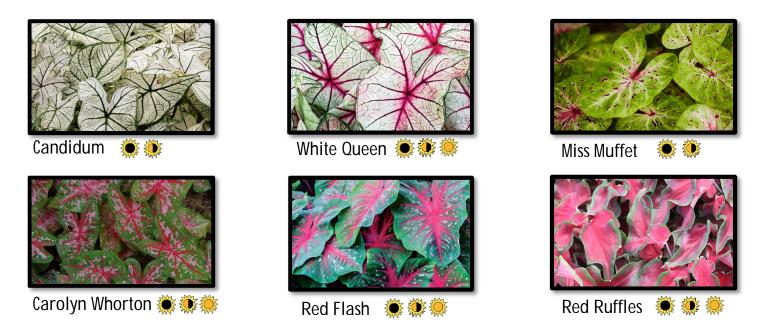

## Tarrant County Master Gardeners Caladium Bulb Sale

February 5, 2015 - March 5, 2015

**Strap Leaf Caladiums** are considered more heat and sun tolerant than other caladiums. These caladiums have smaller, narrower, and more elongated leaves on short petioles giving the plants a more compact habit. They produce more leaves per tuber. Height is 12" to 14". *Uses*: hanging baskets, borders, and plantings in front of fancy type. Miss Muffet and Red Ruffles are both strap leaf.

**Fancy Leaf Caladiums** have large heart shaped leaves ranging in height from 18" to 22". Most prefer filtered shade or afternoon shade with morning sun. Varieties that tolerate full sun are Carolyn Whorton, Red Flash, and White Queen. Candidums need shade.